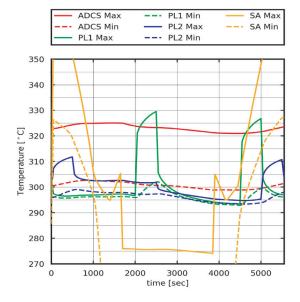

## THERMAL ANALYSIS SERVICES

Redwire has decades of thermal analysis experience in demanding space applications. The Redwire team uses the best software tools in the industry, including Thermal Desktop, STAR-CCM+, and Redwire's own Veritrek reduced-order thermal modeling software. From component to bus-level spacecraft modeling to electronics simulation, Redwire has the know-how to successfully provide services for a broad range of applications and customers.

## **PARAMETERS**

- + Low Earth Orbit (LEO) Missions
- + Geostationary Orbit (GEO) Missions
- + Deep Space Missions
- + Planetary Missions



## MISSION HERITAGE

- + AFRL
- + NASA
- + Momentus
- + Xtenti
- + Syncroness





Mars vortex shedding



**6U CubeSat transient results**