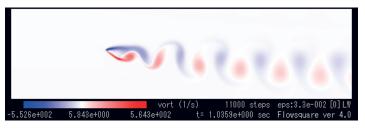

## THERMAL ANALYSIS SERVICES

Redwire has decades of thermal analysis experience in demanding space applications. The Redwire team uses the best software tools in the industry, including Thermal Desktop, STAR-CCM+, and Redwire's own Veritrek reduced-order thermal modeling software. From component to bus-level spacecraft modeling to electronics simulation, Redwire has the know-how to successfully provide services for a broad range of applications and customers.

## **PARAMETERS**

- + Low Earth Orbit (LEO) Missions
- + Geostationary Orbit (GEO) Missions
- + Deep Space Missions
- + Planetary Missions



## MISSION HERITAGE

- + AFRL
- + NASA
- + Momentus
- + Xtenti
- + Syncroness





Mars vortex shedding



**6U CubeSat transient results**