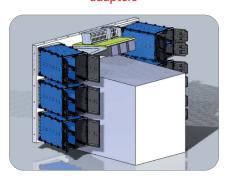

## **PARAMETERS**

CubeStack – ESPA ring that can hold 8 3U CubeSat dispensers

CubeCone – Transitional ring that could also hold secondaries

LoFF – Custom adapter that hosted 48 3U CubeSats for SSO-A