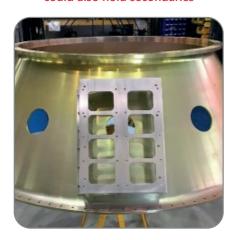

## **PARAMETERS**

CubeStack – ESPA ring that can hold 8 3U CubeSat dispensers

CubeCone – Transitional ring that could also hold secondaries

LoFF – Custom adapter that hosted 48 3U CubeSats for SSO-A

Custom rideshare adapters