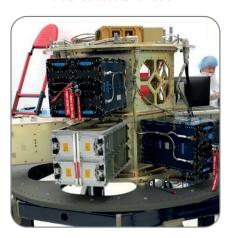

## MISSION HERITAGE

- + ORS-3
- + Spaceflight SSO-A
- + SpaceX Rideshare
- + Spaceflight GTO-1
- + Space IL Lunar Lander
- + SSL primary
- + AFRL secondary

XPOD – Custom adapter designed to host 3 XPOD dispensers