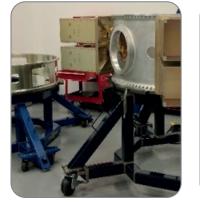

## PARAMETERS

- + Breakover Carts
  - Rotate payloads or dispensers up to 120 degrees for integration and mounting
- + Lifting Fixtures
  - Lift and mount payloads onto support structures
- + Payload Integration Stands
  - Casters for easy movement
- + Shipping Containers
  - Can include isolation systems