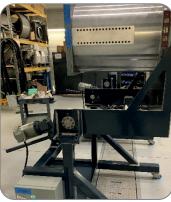

## PARAMETERS

- + Breakover Carts
  - Rotate payloads or dispensers up to 120 degrees for integration and mounting
- + Lifting Fixtures
  - Lift and mount payloads onto support structures
- + Payload Integration Stands
  - Casters for easy movement
- + Shipping Containers
  - Can include isolation systems