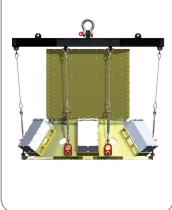

## PARAMETERS

- + Breakover Carts
  - Rotate payloads or dispensers up to 120 degrees for integration and mounting
- + Lifting Fixtures
  - Lift and mount payloads onto support structures
- + Payload Integration Stands
  - Casters for easy movement
- + Shipping Containers
  - Can include isolation systems