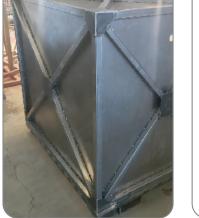

## PARAMETERS

- + Breakover Carts
  - Rotate payloads or dispensers up to 120 degrees for integration and mounting
- + Lifting Fixtures
  - Lift and mount payloads onto support structures
- + Payload Integration Stands
  - Casters for easy movement
- + Shipping Containers
  - Can include isolation systems